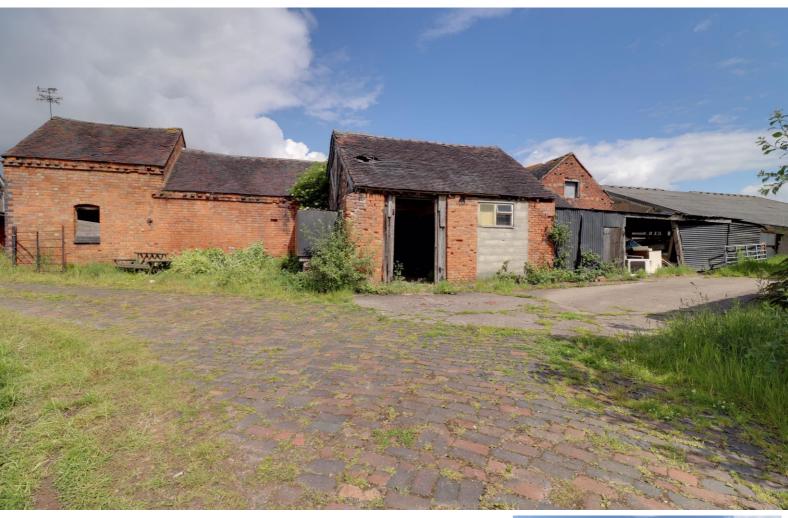

This brilliant plot has approved Planning Permission granted by Stafford Borough Council for the conversion of the two existing barns into luxury dwellings which would suit an array of buyers. Both barns have approved planning, with plot A featuring three bedrooms with the master bedroom boasting its own en-suite shower room, family bathroom, guest WC, spacious lounge, and a large kitchen/dining room with utility off. Whilst Plot B features an open plan kitchen/dining/living room with utility off, guest WC, separate lounge and three large double bedrooms and a bathroom. If you're looking for a unique opportunity, then this could be the one for you! You can find the full information with the following reference: 20/32544/FUL

Excellent Development Opportunity

- Planning Permission for Two Three Bedroom Barn Conversions
- Wonderful Rural Position
- Close To The Village Of Haughton
- Ideal Investment Opportunity
- 20/32544/FUL Approved 31/03/2022