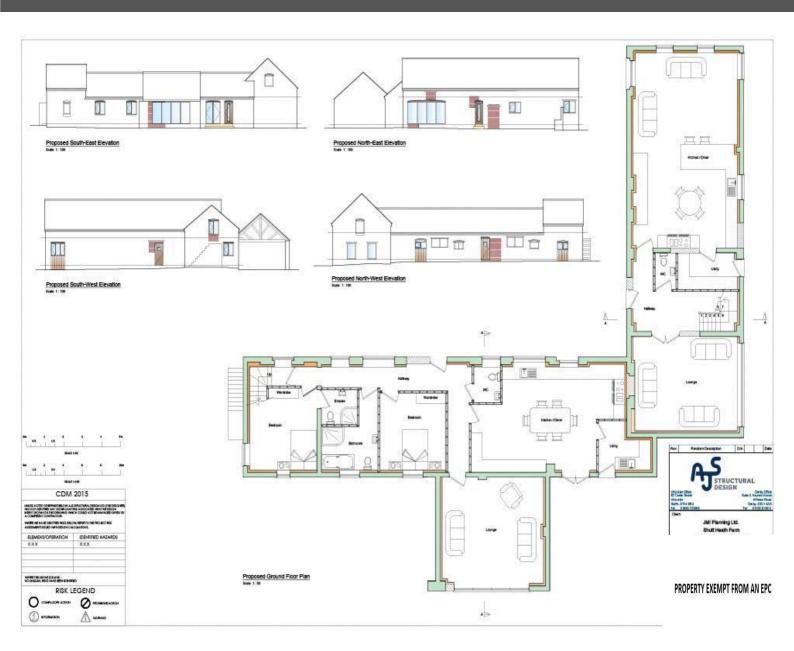

This brilliant plot has approved Planning Permission granted by Stafford Borough Council for the conversion of the two existing barns into luxury dwellings which would suit an array of buyers. Both barns have approved planning, with plot A featuring three bedrooms with the master bedroom boasting its own en-suite shower room, family bathroom, guest WC, spacious lounge, and a large kitchen/dining room with utility off. Whilst Plot B features an open plan kitchen/dining/living room with utility off, guest WC, separate lounge and three large double bedrooms and a bathroom. If you're looking for a unique opportunity, then this could be the one for you! You can find the full information with the following reference: 20/32544/FUL

Excellent Development Opportunity

- Planning Permission for Two Three Bedroom Barn Conversions
- Wonderful Rural Position
- Close To The Village Of Haughton
- Ideal Investment Opportunity
- 20/32544/FUL Approved 31/03/2022

# **Dourish&Day**

**BARN A** 

**Entrance Hallway** 

Lounge

Kitchen/Dining Room

**Utility Room** 

**Guest WC** 

**Bedroom One** 

## **Dourish&Day**

**En-Suite Shower Room** 

**Bedroom Two** 

**Family Bathroom** 

**First Floor** 

**Bedroom Three** 

**BARN B** 

**Entrance Hallway** 

**Guest WC** 

Open Plan Kitchen/Dining/Living Room

**Utility Room** 

Lounge

**First Floor Landing** 

**Bedroom One** 

**Bedroom Two** 

**Bedroom Three** 

**Family Bathroom** 