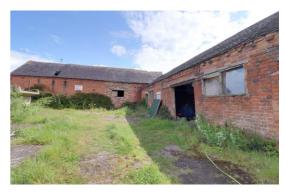

This brilliant plot has approved Planning Permission granted by Stafford Borough Council for the conversion of the two existing barns into luxury dwellings which would suit an array of buyers. Both barns have approved planning, with plot A featuring three bedrooms with the master bedroom boasting its own en-suite shower room, family bathroom, guest WC, spacious lounge, and a large kitchen/dining room with utility off. Whilst Plot B features an open plan kitchen/dining/living room with utility off, guest WC, separate lounge and three large double bedrooms and a bathroom. If you're looking for a unique opportunity, then this could be the one for you! You can find the full information with the following reference: 20/32544/FUL

Excellent Development Opportunity

- Planning Permission for Two Three Bedroom Barn Conversions
- Wonderful Rural Position
- Close To The Village Of Haughton
- Ideal Investment Opportunity
- 20/32544/FUL Approved 31/03/2022