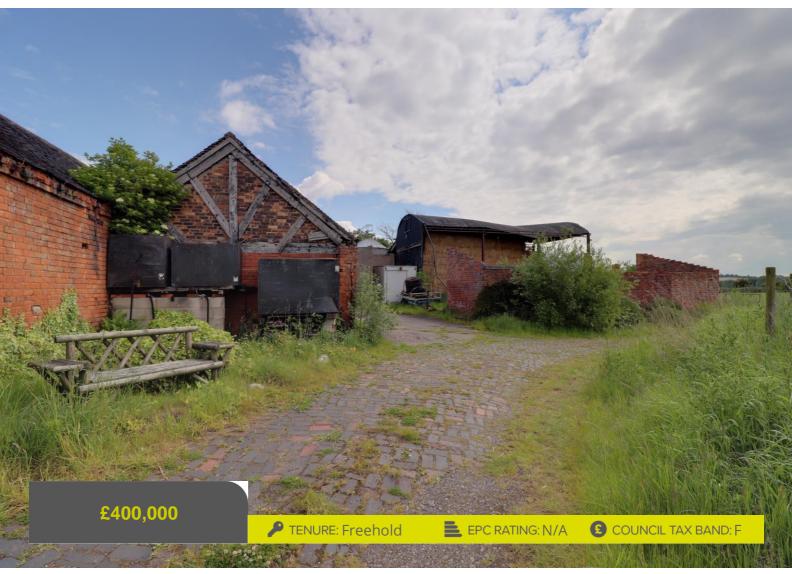

#### **Haughton Stafford**

Shutt Heath Haughton Stafford Staffordshire

A UNIQUE OPPORTUNITY!... Has arisen to acquire a pair of barns positioned in a location that is just excellent in a stunning rural setting within close proximity of the beautiful village of Haughton.

This brilliant plot has approved Planning Permission granted by Stafford Borough Council for the conversion of the two existing barns into luxury dwellings which would suit an array of buyers. Both barns have approved planning, with plot A featuring three bedrooms with the master bedroom boasting its own en-suite shower room, family bathroom, guest WC, spacious lounge, and a large kitchen/dining room with utility off. Whilst Plot B features an open plan kitchen/dining/living room with utility off, guest WC, separate lounge and three large double bedrooms and a bathroom. If you're looking for a unique opportunity, then this could be the one for you! You can find the full information with the following reference: 20/32544/FUL

Excellent Development Opportunity

- Planning Permission for Two Three Bedroom Barn Conversions
- Wonderful Rural Position
- Close To The Village Of Haughton
- Ideal Investment Opportunity
- 20/32544/FUL Approved 31/03/2022